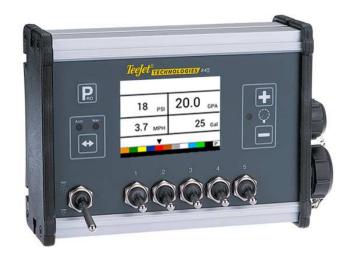

# 845 SPRAYER CONTROL

The TeeJet 845 Sprayer Control offers spraying advantages not found in other controllers. Designed with simplicity in mind, computer-controlled spraying has never been so easy. Simply set your target application rate and the unique VisiFlo display on the 845 with the newly updated display and hardware helps select the right TeeJet tip for your spraying application. Once spraying begins, the large display shows application rate, volume sprayed, system pressure, sprayer speed, and area covered, all the spraying information you need.

# **845 SPRAYER CONTROL**

**Aluminum Console Housing** 

with sealed computer switch panel resists

electronic interference and damage

through rough handling for years of

A Large, New Updated

**Automatic Backlit Display** 

continuously displays all vital spraying

switches between target and actual),

pressure, speed, and area covered.

**Boost Mode** 

will temporarily increase or decrease application rates for special situations, such as in patches of heavy weeds.

functions. With a quick glance, the display

reveals the application rate (automatically

reliable service.

#### Easily Accessible Programming Mode

is very user-friendly. The process is made simple with a series of easy-to-follow, symbol-driven programming steps.

#### **Auto/Manual Control**

gives the operator a manual application option for fail-safe reliability.

Master Shutoff \_\_\_\_\_ controls all boom sections with one switch.

> Color-Coded Tip Selection Bar allows for easy user programming by matching the color of TeeJet VisiFlo<sup>®</sup> spray tips.

#### Individual Boom Controls

give independent control of up to five boom sections. This allows better management of varying field features, such as waterways and terraces.