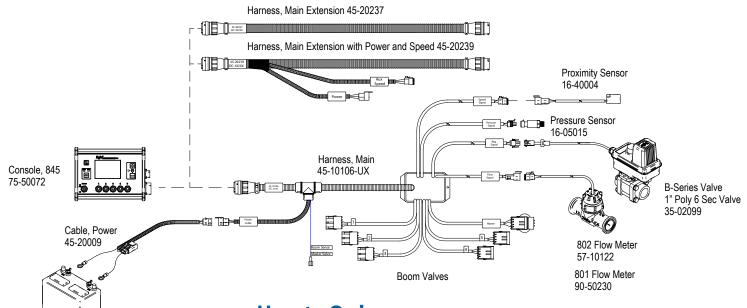

### 845 System Diagram

# How to Order:

| Part Number | Description                                        |
|-------------|----------------------------------------------------|
| 90-50268    | Kit, 845, Mounting Bracket, Pwr Cable, User Guide* |
| 75-50072    | Console, 5 Switch, 845                             |

\* Need to order main harness separately. Kit does not include valves and sensors

Battery