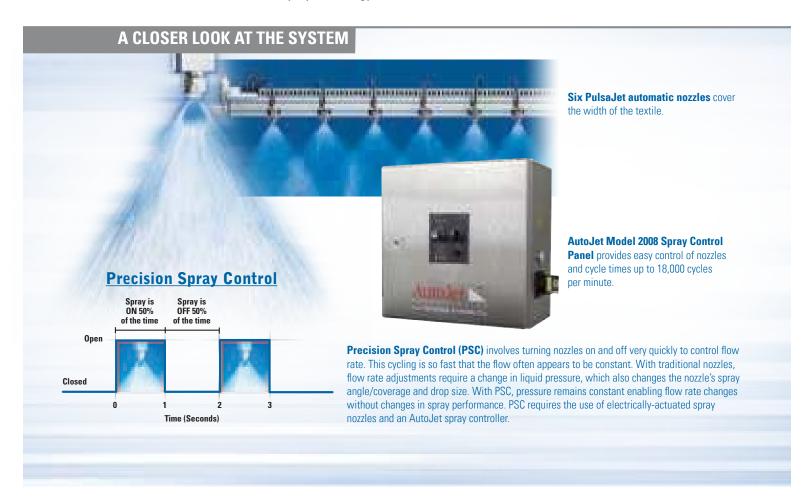

#### **Solution:**

The Spraying Systems Co. solution uses an AutoJet® Model 2008 Spray Control Panel and a header with six PulsaJet® automatic spray nozzles. The spray control panel provides a convenient way to adjust the spray nozzles, enabling the system to maintain the desired 12% moisture content despite line speeds that commonly fluctuate by 20% or more. Using Precision Spray Control (PSC) instead of adjusting liquid pressure to control the flow rate ensures