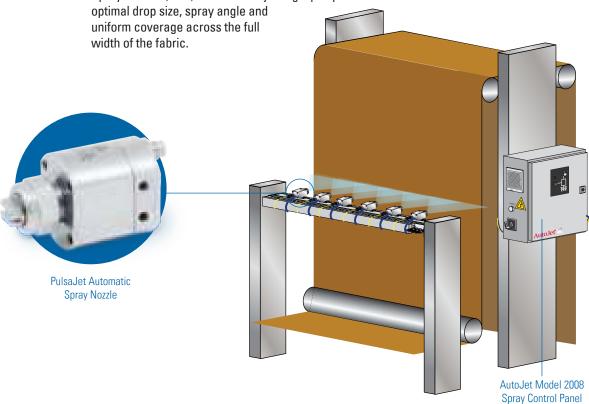

#### **Solution:**

The Spraying Systems Co. solution uses an AutoJet® Model 2008 Spray Control Panel and a header with six PulsaJet® automatic spray nozzles. The spray control panel provides a convenient way to adjust the spray nozzles, enabling the system to maintain the desired 12% moisture content despite line speeds that commonly fluctuate by 20% or more. Using Precision Spray Control (PSC) instead of adjusting liquid pressure to control the flow rate ensures